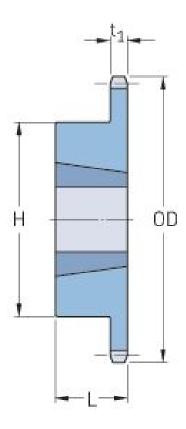

## PHS 41-1TBH45

| Pitch P (in)   | 0.5  |
|----------------|------|
| No. of teeth   | 45   |
| Diameter (in)  | 7.45 |
| Min. bore (in) | 0.5  |
| Max. bore (in) | 1.63 |
| Hub H (in)     | 3    |
| Hub L (in)     | 1    |
| Weight (lbs)   | 4.4  |
| Bushing no.    | -    |