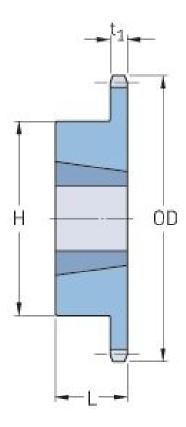

## PHS 41-1TBH40

| Pitch P (in)   | 0.5  |
|----------------|------|
| No. of teeth   | 40   |
| Diameter (in)  | 6.65 |
| Min. bore (in) | 0.5  |
| Max. bore (in) | 1.63 |
| Hub H (in)     | 3    |
| Hub L (in)     | 1    |
| Weight (lbs)   | 3.6  |
| Bushing no.    | -    |