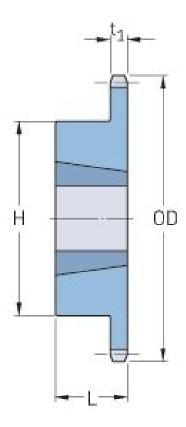

## PHS 41-1TBH36

| Pitch P (in)   | 0.5  |
|----------------|------|
| No. of teeth   | 36   |
| Diameter (in)  | 6.02 |
| Min. bore (in) | 0.5  |
| Max. bore (in) | 1.63 |
| Hub H (in)     | 3    |
| Hub L (in)     | 1    |
| Weight (lbs)   | 3.3  |
| Bushing no.    | -    |