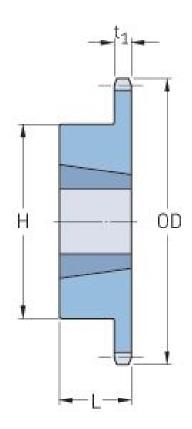

## **PHS 41-1TBH35**

| Pitch P (in)   | 0.5  |
|----------------|------|
| No. of teeth   | 35   |
| Diameter (in)  | 5.86 |
| Min. bore (in) | 0.5  |
| Max. bore (in) | 1.63 |
| Hub H (in)     | 3    |
| Hub L (in)     | 1    |
| Weight (lbs)   | 3.2  |
| Bushing no.    | -    |