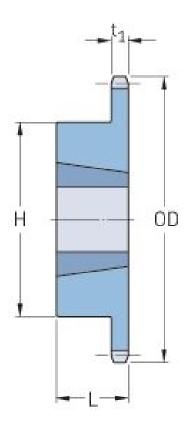

## PHS 41-1TBH30

| Pitch P (in)   | 0.5  |
|----------------|------|
| No. of teeth   | 30   |
| Diameter (in)  | 5.06 |
| Min. bore (in) | 0.5  |
| Max. bore (in) | 1.63 |
| Hub H (in)     | 3    |
| Hub L (in)     | 1    |
| Weight (lbs)   | 2.7  |
| Bushing no.    | -    |