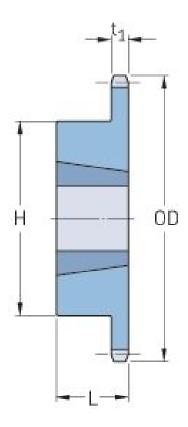

## PHS 41-1TBH28

| Pitch P (in)   | 0.5  |
|----------------|------|
| No. of teeth   | 28   |
| Diameter (in)  | 4.74 |
| Min. bore (in) | 0.5  |
| Max. bore (in) | 1.63 |
| Hub H (in)     | 3    |
| Hub L (in)     | 1    |
| Weight (lbs)   | 2.6  |
| Bushing no.    | -    |