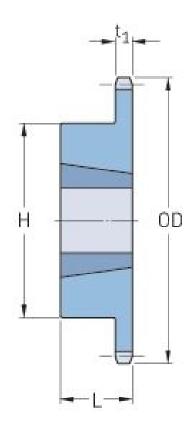

## PHS 41-1TBH26

| Pitch P (in)   | 0.5  |
|----------------|------|
| No. of teeth   | 26   |
| Diameter (in)  | 4.42 |
| Min. bore (in) | 0.5  |
| Max. bore (in) | 1.63 |
| Hub H (in)     | 3    |
| Hub L (in)     | 1    |
| Weight (lbs)   | 2.4  |
| Bushing no.    | -    |