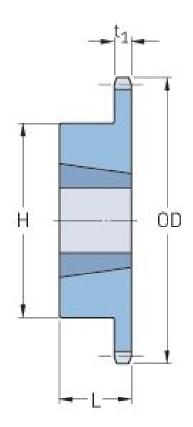

## PHS 41-1TBH25

| Pitch P (in)   | 0.5  |
|----------------|------|
| No. of teeth   | 25   |
| Diameter (in)  | 4.26 |
| Min. bore (in) | 0.5  |
| Max. bore (in) | 1.63 |
| Hub H (in)     | 3    |
| Hub L (in)     | 1    |
| Weight (lbs)   | 2.4  |
| Bushing no.    | -    |