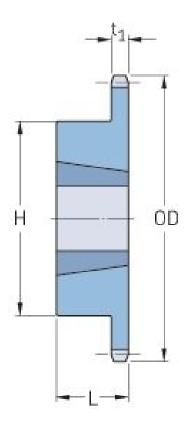

## PHS 41-1TBH23

| Pitch P (in)   | 0.5  |
|----------------|------|
| No. of teeth   | 23   |
| Diameter (in)  | 3.94 |
| Min. bore (in) | 0.5  |
| Max. bore (in) | 1.63 |
| Hub H (in)     | 3    |
| Hub L (in)     | 1    |
| Weight (lbs)   | 2.3  |
| Bushing no.    | -    |