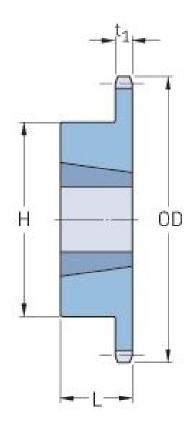

## **PHS 41-1TBH22**

| Pitch P (in)   | 0.5  |
|----------------|------|
| No. of teeth   | 22   |
| Diameter (in)  | 3.78 |
| Min. bore (in) | 0.5  |
| Max. bore (in) | 1.63 |
| Hub H (in)     | 3    |
| Hub L (in)     | 1    |
| Weight (lbs)   | 2.2  |
| Bushing no.    | -    |