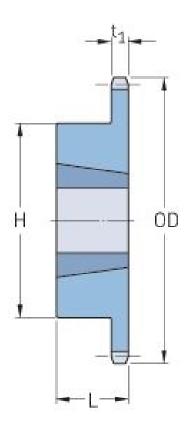

## PHS 41-1TBH21

| Pitch P (in)   | 0.5  |
|----------------|------|
| No. of teeth   | 21   |
| Diameter (in)  | 3.62 |
| Min. bore (in) | 0.5  |
| Max. bore (in) | 1.63 |
| Hub H (in)     | 3    |
| Hub L (in)     | 1    |
| Weight (lbs)   | 2.1  |
| Bushing no.    | -    |