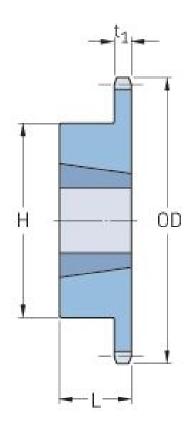

## **PHS 41-1TBH20**

| Pitch P (in)   | 0.5  |
|----------------|------|
| No. of teeth   | 20   |
| Diameter (in)  | 3.46 |
| Min. bore (in) | 0.5  |
| Max. bore (in) | 1.63 |
| Hub H (in)     | 2.88 |
| Hub L (in)     | 1    |
| Weight (lbs)   | 2    |
| Bushing no.    | -    |