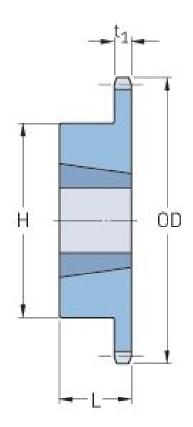

## PHS 41-1TBH19

| Pitch P (in)   | 0.5  |
|----------------|------|
| No. of teeth   | 19   |
| Diameter (in)  | 3.3  |
| Min. bore (in) | 0.63 |
| Max. bore (in) | 1.25 |
| Hub H (in)     | 2.5  |
| Hub L (in)     | 1    |
| Weight (lbs)   | 1.7  |
| Bushing no.    | -    |