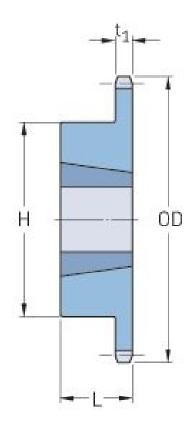

## PHS 41-1TBH18

| Pitch P (in)   | 0.5  |
|----------------|------|
| No. of teeth   | 18   |
| Diameter (in)  | 3.14 |
| Min. bore (in) | 0.63 |
| Max. bore (in) | 1.25 |
| Hub H (in)     | 3.38 |
| Hub L (in)     | 1    |
| Weight (lbs)   | 1.5  |
| Bushing no.    | -    |