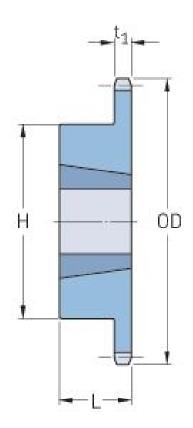

## PHS 41-1TBH17

| Pitch P (in)   | 0.5  |
|----------------|------|
| No. of teeth   | 17   |
| Diameter (in)  | 2.97 |
| Min. bore (in) | 0.63 |
| Max. bore (in) | 1.25 |
| Hub H (in)     | 2.38 |
| Hub L (in)     | 1    |
| Weight (lbs)   | 1.3  |
| Bushing no.    | -    |