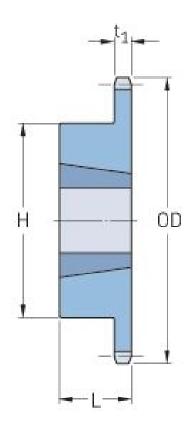

## PHS 41-1TBH16

| Pitch P (in)   | 0.5  |
|----------------|------|
| No. of teeth   | 16   |
| Diameter (in)  | 2.81 |
| Min. bore (in) | 0.38 |
| Max. bore (in) | 1    |
| Hub H (in)     | 2    |
| Hub L (in)     | 0.88 |
| Weight (lbs)   | 0.9  |
| Bushing no.    | -    |