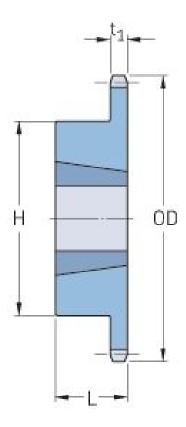

## PHS 41-1TBH15

| Pitch P (in)   | 0.5  |
|----------------|------|
| No. of teeth   | 15   |
| Diameter (in)  | 2.65 |
| Min. bore (in) | 0.38 |
| Max. bore (in) | 1    |
| Hub H (in)     | 1.88 |
| Hub L (in)     | 0.88 |
| Weight (lbs)   | 0.8  |
| Bushing no.    | -    |