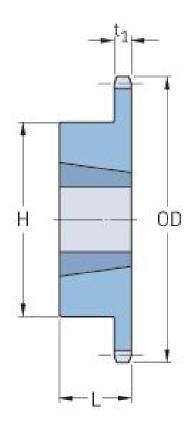

## PHS 35-1TBH112

| Pitch P (in)   | 0.38  |
|----------------|-------|
| No. of teeth   | 112   |
| Diameter (in)  | 13.59 |
| Min. bore (in) | 0.5   |
| Max. bore (in) | 1.63  |
| Hub H (in)     | 3.25  |
| Hub L (in)     | 1     |
| Weight (lbs)   | 8.7   |
| Bushing no.    | -     |