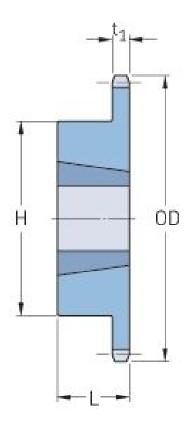

## PHS 35-1TBH84

| Pitch P (in)   | 0.38  |
|----------------|-------|
| No. of teeth   | 84    |
| Diameter (in)  | 10.25 |
| Min. bore (in) | 0.5   |
| Max. bore (in) | 1.63  |
| Hub H (in)     | 3.25  |
| Hub L (in)     | 1     |
| Weight (lbs)   | 5.8   |
| Bushing no.    | -     |