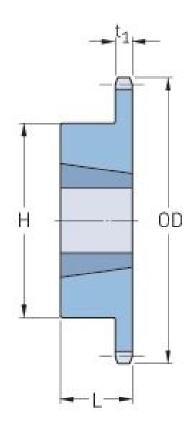

## PHS 35-1TBH72

| Pitch P (in)   | 0.38 |
|----------------|------|
| No. of teeth   | 72   |
| Diameter (in)  | 8.81 |
| Min. bore (in) | 0.5  |
| Max. bore (in) | 1.63 |
| Hub H (in)     | 3.25 |
| Hub L (in)     | 1    |
| Weight (lbs)   | 4.8  |
| Bushing no.    | -    |