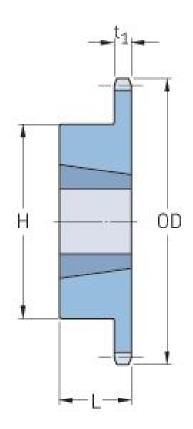

Sprockets ANSI Simplex, Taper Bushed

## PHS 35-1TBH60

| Pitch P (in)   | 0.38 |
|----------------|------|
| No. of teeth   | 60   |
| Diameter (in)  | 7.38 |
| Min. bore (in) | 0.5  |
| Max. bore (in) | 1.63 |
| Hub H (in)     | 3.25 |
| Hub L (in)     | 1    |
| Weight (lbs)   | 3.9  |
| Bushing no.    | -    |