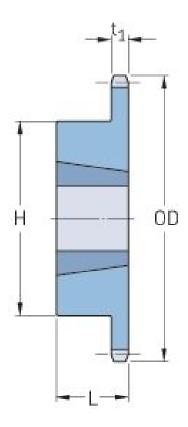

## PHS 35-1TBH54

| Pitch P (in)   | 0.38 |
|----------------|------|
| No. of teeth   | 54   |
| Diameter (in)  | 6.66 |
| Min. bore (in) | 0.5  |
| Max. bore (in) | 1.63 |
| Hub H (in)     | 3.25 |
| Hub L (in)     | 1    |
| Weight (lbs)   | 3.5  |
| Bushing no.    | -    |