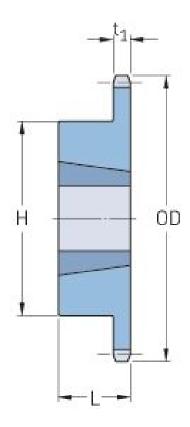

## PHS 35-1TBH42

| Pitch P (in)   | 0.38 |
|----------------|------|
| No. of teeth   | 42   |
| Diameter (in)  | 5.23 |
| Min. bore (in) | 0.5  |
| Max. bore (in) | 1.63 |
| Hub H (in)     | 3.25 |
| Hub L (in)     | 1    |
| Weight (lbs)   | 2.9  |
| Bushing no.    | -    |