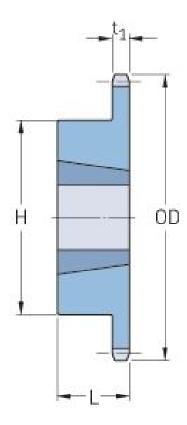

## PHS 35-1TBH36

| Pitch P (in)   | 0.38 |
|----------------|------|
| No. of teeth   | 36   |
| Diameter (in)  | 4.51 |
| Min. bore (in) | 0.5  |
| Max. bore (in) | 1.63 |
| Hub H (in)     | 3.25 |
| Hub L (in)     | 1    |
| Weight (lbs)   | 2.3  |
| Bushing no.    | -    |