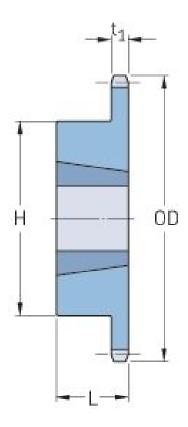

## PHS 35-1TBH32

| Pitch P (in)   | 0.38 |
|----------------|------|
| No. of teeth   | 32   |
| Diameter (in)  | 4.03 |
| Min. bore (in) | 0.5  |
| Max. bore (in) | 1.63 |
| Hub H (in)     | 3.25 |
| Hub L (in)     | 1    |
| Weight (lbs)   | 2.2  |
| Bushing no.    | -    |