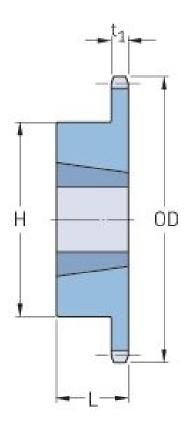

## PHS 35-1TBH30

| Pitch P (in)   | 0.38 |
|----------------|------|
| No. of teeth   | 30   |
| Diameter (in)  | 3.79 |
| Min. bore (in) | 0.5  |
| Max. bore (in) | 1.63 |
| Hub H (in)     | 3.13 |
| Hub L (in)     | 1    |
| Weight (lbs)   | 2.1  |
| Bushing no.    | -    |