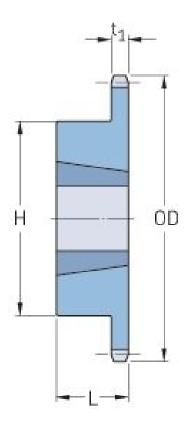

## PHS 35-1TBH28

| Pitch P (in)   | 0.38 |
|----------------|------|
| No. of teeth   | 28   |
| Diameter (in)  | 3.55 |
| Min. bore (in) | 0.5  |
| Max. bore (in) | 1.63 |
| Hub H (in)     | 2.88 |
| Hub L (in)     | 1    |
| Weight (lbs)   | 2.1  |
| Bushing no.    | -    |