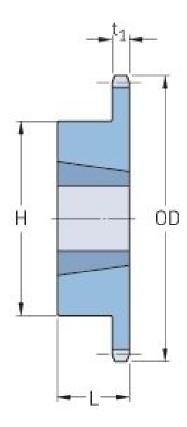

## PHS 35-1TBH25

| Pitch P (in)   | 0.38 |
|----------------|------|
| No. of teeth   | 25   |
| Diameter (in)  | 3.19 |
| Min. bore (in) | 0.63 |
| Max. bore (in) | 1.25 |
| Hub H (in)     | 2.44 |
| Hub L (in)     | 1    |
| Weight (lbs)   | 1.8  |
| Bushing no.    | -    |