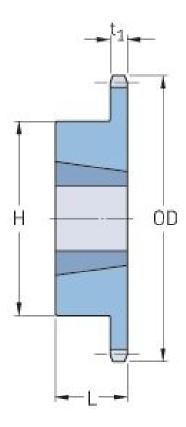

## PHS 35-1TBH22

| Pitch P (in)   | 0.38 |
|----------------|------|
| No. of teeth   | 22   |
| Diameter (in)  | 2.88 |
| Min. bore (in) | 0.63 |
| Max. bore (in) | 1.25 |
| Hub H (in)     | 2.38 |
| Hub L (in)     | 1    |
| Weight (lbs)   | 1.4  |
| Bushing no.    | -    |