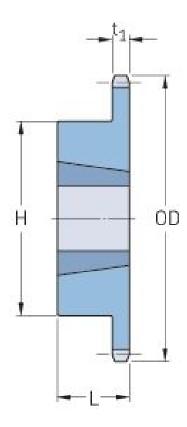

## PHS 35-1TBH21

| Pitch P (in)   | 0.38 |
|----------------|------|
| No. of teeth   | 21   |
| Diameter (in)  | 2.71 |
| Min. bore (in) | 0.38 |
| Max. bore (in) | 1    |
| Hub H (in)     | 2.06 |
| Hub L (in)     | 0.88 |
| Weight (lbs)   | 1    |
| Bushing no.    | -    |