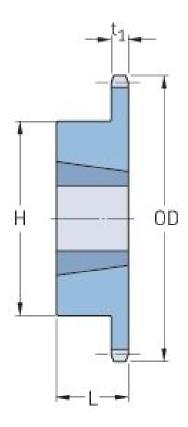

## PHS 35-1TBH19

| Pitch P (in)   | 0.38 |
|----------------|------|
| No. of teeth   | 19   |
| Diameter (in)  | 2.47 |
| Min. bore (in) | 0.38 |
| Max. bore (in) | 1    |
| Hub H (in)     | 1.81 |
| Hub L (in)     | 0.88 |
| Weight (lbs)   | 0.8  |
| Bushing no.    | -    |