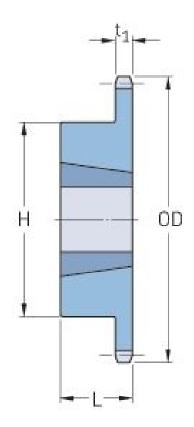

## PHS 35-1TBH18

| Pitch P (in)   | 0.38 |
|----------------|------|
| No. of teeth   | 18   |
| Diameter (in)  | 2.35 |
| Min. bore (in) | 0.38 |
| Max. bore (in) | 1    |
| Hub H (in)     | 1.88 |
| Hub L (in)     | 0.88 |
| Weight (lbs)   | 0.7  |
| Bushing no.    | -    |