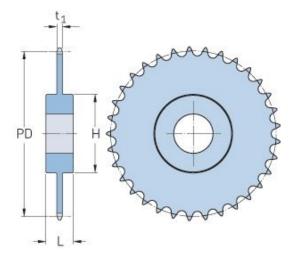

## PHS 240-1CH60

| Pitch P (in)   | 3     |
|----------------|-------|
| No. of teeth   | 60    |
| Diameter (in)  | 59.04 |
| Min. bore (in) | 1.5   |
| Max. bore (in) | 7     |
| Hub H (in)     | 10    |
| Hub L (in)     | 6.75  |
| Weight (lbs)   | -     |