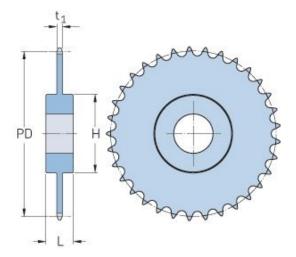

## PHS 240-1CH40

| Pitch P (in)   | 3     |
|----------------|-------|
| No. of teeth   | 40    |
| Diameter (in)  | 39.92 |
| Min. bore (in) | 1.5   |
| Max. bore (in) | 7     |
| Hub H (in)     | 10    |
| Hub L (in)     | 6.75  |
| Weight (lbs)   | -     |