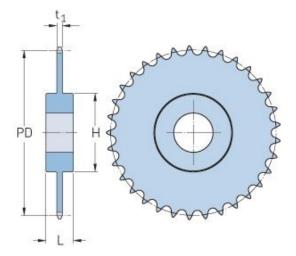

## PHS 240-1CH35

| Pitch P (in)   | 3     |
|----------------|-------|
| No. of teeth   | 35    |
| Diameter (in)  | 35.13 |
| Min. bore (in) | 1.5   |
| Max. bore (in) | 6     |
| Hub H (in)     | 9     |
| Hub L (in)     | 6.25  |
| Weight (lbs)   | -     |