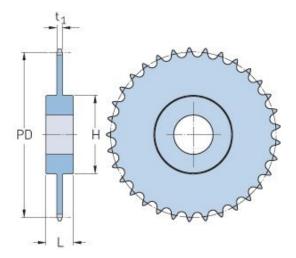

## PHS 200-1CH45

| Pitch P (in)   | 2.5   |
|----------------|-------|
| No. of teeth   | 45    |
| Diameter (in)  | 37.25 |
| Min. bore (in) | 1.5   |
| Max. bore (in) | 6     |
| Hub H (in)     | 9     |
| Hub L (in)     | 5     |
| Weight (lbs)   | -     |