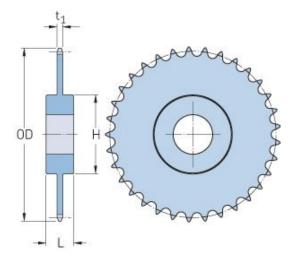

## PHS 160-1CH60

| Pitch P (in)   | 2     |
|----------------|-------|
| No. of teeth   | 60    |
| Diameter (in)  | 39.36 |
| Min. bore (in) | 1.5   |
| Max. bore (in) | 5.5   |
| Hub H (in)     | 8     |
| Hub L (in)     | 5     |
| Weight (lbs)   | -     |