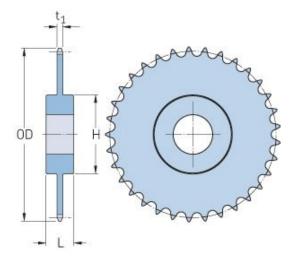

## PHS 160-1CH40

| Pitch P (in)   | 2     |
|----------------|-------|
| No. of teeth   | 40    |
| Diameter (in)  | 26.61 |
| Min. bore (in) | 1.5   |
| Max. bore (in) | 5.5   |
| Hub H (in)     | 8     |
| Hub L (in)     | 4.5   |
| Weight (lbs)   | -     |