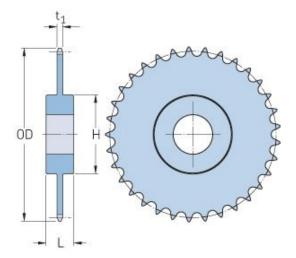

## PHS 140-1CH70

| Pitch P (in)   | 1.75  |
|----------------|-------|
| No. of teeth   | 70    |
| Diameter (in)  | 40.02 |
| Min. bore (in) | 1.5   |
| Max. bore (in) | 5.38  |
| Hub H (in)     | 7.5   |
| Hub L (in)     | 5     |
| Weight (lbs)   | -     |