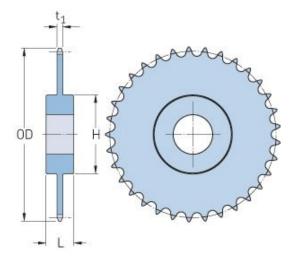

Carretos Simples ANSI, furo

## PHS 140-1CH60

| Passo P (in)     | 1.75  |
|------------------|-------|
| Número de dentes | 60    |
| Diâmetro (in)    | 34.44 |
| Furo mínimo (in) | 1.5   |
| Furo mínimo (in) | 5.25  |
| Cubo H (in)      | 7     |
| Cubo L (in)      | 5     |
| Peso (lbs)       | -     |