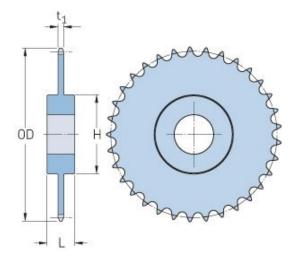

## PHS 140-1CH45

| Pitch P (in)   | 1.75  |
|----------------|-------|
| No. of teeth   | 45    |
| Diameter (in)  | 26.08 |
| Min. bore (in) | 1.5   |
| Max. bore (in) | 5.25  |
| Hub H (in)     | 7     |
| Hub L (in)     | 4     |
| Weight (lbs)   | -     |