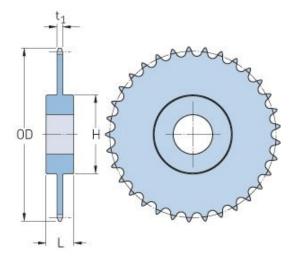

## PHS 120-1CH42

| Pitch P (in)   | 1.5   |
|----------------|-------|
| No. of teeth   | 42    |
| Diameter (in)  | 20.92 |
| Min. bore (in) | 1.5   |
| Max. bore (in) | 4     |
| Hub H (in)     | 6     |
| Hub L (in)     | 3.75  |
| Weight (lbs)   | -     |