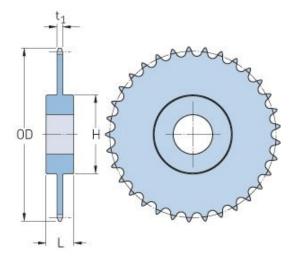

## PHS 100-1CH90

| Pitch P (in)   | 1.25  |
|----------------|-------|
| No. of teeth   | 90    |
| Diameter (in)  | 36.55 |
| Min. bore (in) | 1.5   |
| Max. bore (in) | 5.25  |
| Hub H (in)     | 7     |
| Hub L (in)     | 3.75  |
| Weight (lbs)   | -     |