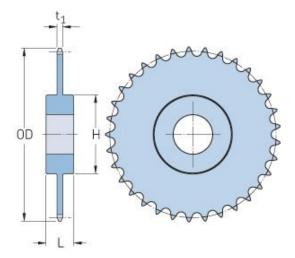

## PHS 100-1CH76

| Pitch P (in)   | 1.25  |
|----------------|-------|
| No. of teeth   | 76    |
| Diameter (in)  | 30.97 |
| Min. bore (in) | 1.5   |
| Max. bore (in) | 5.25  |
| Hub H (in)     | 7     |
| Hub L (in)     | 3.75  |
| Weight (lbs)   | -     |