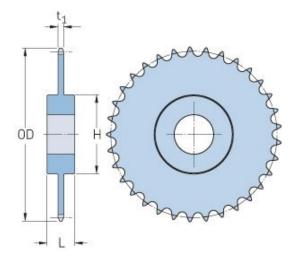

## PHS 100-1CH72

| Pitch P (in)   | 1.25  |
|----------------|-------|
| No. of teeth   | 72    |
| Diameter (in)  | 29.38 |
| Min. bore (in) | 1.5   |
| Max. bore (in) | 5.25  |
| Hub H (in)     | 7     |
| Hub L (in)     | 3.75  |
| Weight (lbs)   | -     |