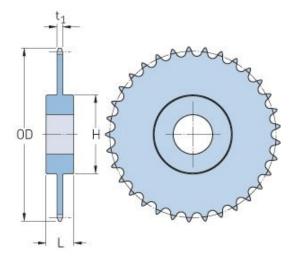

## PHS 100-1CH60

| Pitch P (in)   | 1.25 |
|----------------|------|
| No. of teeth   | 60   |
| Diameter (in)  | 24.6 |
| Min. bore (in) | 1.5  |
| Max. bore (in) | 4    |
| Hub H (in)     | 6    |
| Hub L (in)     | 3.25 |
| Weight (lbs)   | -    |