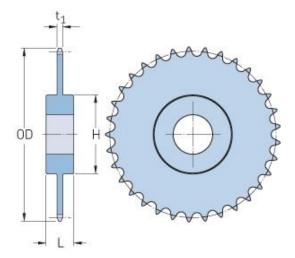

## PHS 100-1CH54

| Pitch P (in)   | 1.25  |
|----------------|-------|
| No. of teeth   | 54    |
| Diameter (in)  | 22.21 |
| Min. bore (in) | 1.5   |
| Max. bore (in) | 4     |
| Hub H (in)     | 6     |
| Hub L (in)     | 3.25  |
| Weight (lbs)   | -     |