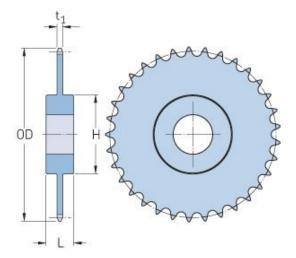

## PHS 80-1CH112

| Pitch P (in)   | 1     |
|----------------|-------|
| No. of teeth   | 112   |
| Diameter (in)  | 36.24 |
| Min. bore (in) | 1.5   |
| Max. bore (in) | 4.25  |
| Hub H (in)     | 6.25  |
| Hub L (in)     | 3.5   |
| Weight (lbs)   | -     |