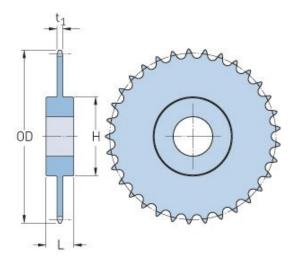

## PHS 80-1CH70

| Pitch P (in)   | 1     |
|----------------|-------|
| No. of teeth   | 70    |
| Diameter (in)  | 22.87 |
| Min. bore (in) | 1.5   |
| Max. bore (in) | 4.25  |
| Hub H (in)     | 6.25  |
| Hub L (in)     | 3.5   |
| Weight (lbs)   | -     |
|                |       |