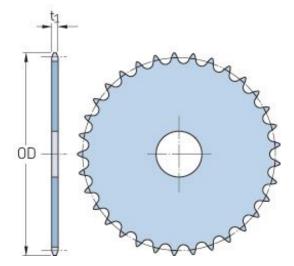

## PHS 41-1AH28

| Pitch P (in)   | 0.5  |
|----------------|------|
| No. of teeth   | 28   |
| Diameter (in)  | 4.74 |
| Min. bore (in) | -    |
| Max. bore (in) | -    |
| Hub H (in)     | -    |
| Hub L (in)     | -    |
| Weight (lbs)   | -    |